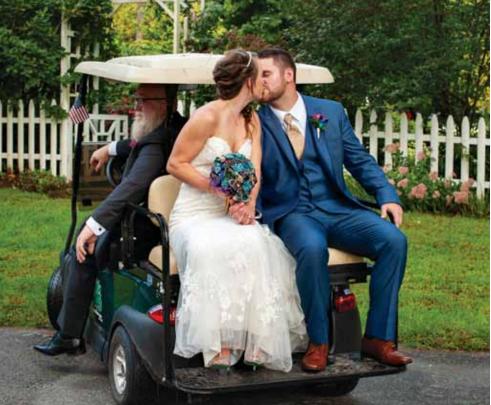

Even rainy day weddings sparkle in New Milford's historic hidden gem, Harrybrooke Park

MAR

CREATED BY Alyson Bowman | The Connecticut Bride HOSTED BY Bill Buckbee | Harrybrooke Park & Harden House Museum

PHOTOGRAPHED BY Nicole Bourgeois-Believe | Picture This

WALK IN THE

Harrybrooke Park, my childhood memory. A tuckedaway place where I could run free, laugh and play as a child. Some say it is a hidden gem. A beautiful place to have your dream wedding.

While the raindrops were coming down in bucketfuls the morning of our photo shoot, it was Bill Buckbee, Harrybrooke Park's executive director and a Justice of the Peace, who told us, "The drops of rain are teardrops from our loved ones above who cannot be with us, but are smiling down with joy on your day of love."

The Harden House Museum, located on the park's grounds and backed up against the Still River waterfall, offers gorgeous photo opportunities for the bride and groom as they pamper themselves for their magical day. There are plenty of chances for couples to immerse themselves in the park's beauty.

We were lucky enough to embrace the setting between raindrops. Perhaps its magic will entrance you as well. — Alyson Bowman

50 • spring-summer 2019 • the connecticut bride.com

a co co co co co

1.5 oz. Litchfield Distillery Blueberry Vodka ½ oz. Wild Moon Lavender 1 oz. honey water (1 part honey: 3 parts water) ¼ oz. lemon juice Garnishes: blueberries, lavender flowers