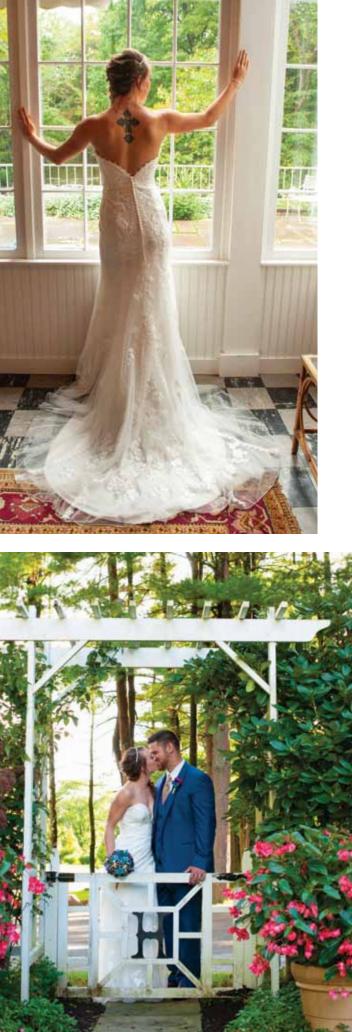

Even rainy day weddings sparkle in New Milford's historic hidden gem, Harrybrooke Park

MAR

CREATED BY Alyson Bowman | The Connecticut Bride HOSTED BY Bill Buckbee | Harrybrooke Park & Harden House Museum

PHOTOGRAPHED BY Nicole Bourgeois-Believe | Picture This

WALK IN THE

Harrybrooke Park, my childhood memory. A tuckedaway place where I could run free, laugh and play as a child. Some say it is a hidden gem. A beautiful place to have your dream wedding.

The Harden House Museum, located on the park's grounds and backed up against the Still River waterfall, offers gorgeous photo opportunities for the bride and groom as they pamper themselves for their magical day. There are plenty of chances for couples to immerse themselves in the park's beauty.

We were lucky enough to embrace the setting between raindrops. Perhaps its magic will entrance you as well. — Alyson Bowman

50 • spring-summer 2019 • the connecticut bride.com

a co co co co co

1.5 oz. Litchfield Distillery Blueberry Vodka ½ oz. Wild Moon Lavender 1 oz. honey water (1 part honey: 3 parts water) ¼ oz. lemon juice Garnishes: blueberries, lavender flowers