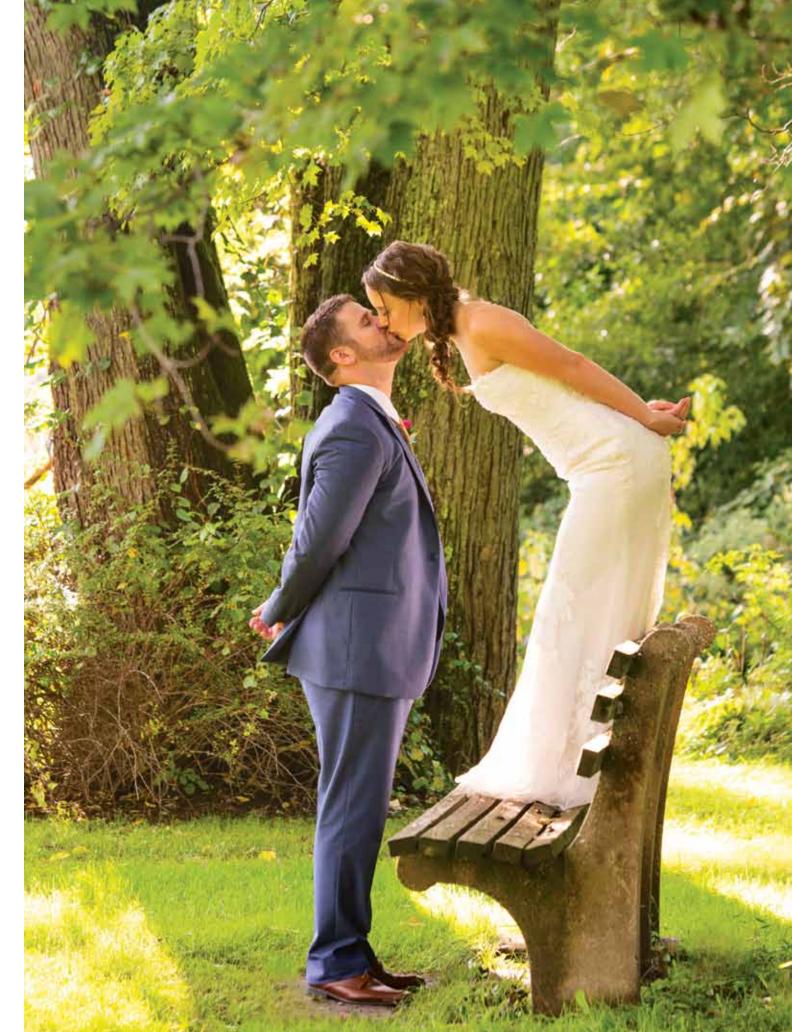

Even rainy day weddings sparkle in New Milford's historic hidden gem, Harrybrooke Park

MAR

CREATED BY Alyson Bowman | The Connecticut Bride HOSTED BY Bill Buckbee | Harrybrooke Park & Harden House Museum

PHOTOGRAPHED BY Nicole Bourgeois-Believe | Picture This

WALK IN THE

Harrybrooke Park, my childhood memory. A tuckedaway place where I could run free, laugh and play as a child. Some say it is a hidden gem. A beautiful place to have your dream wedding.

While the raindrops were coming down in bucketfuls the morning of our photo shoot, it was Bill Buckbee, Harrybrooke Park's executive director and a Justice of the Peace, who told us, "The drops of rain are teardrops from our loved ones above who cannot be with us, but are smiling down with joy on your day of love."

We were lucky enough to embrace the setting between raindrops. Perhaps its magic will entrance you as well. — Alyson Bowman

50 • spring-summer 2019 • the connecticut bride.com

a co co co co co

1.5 oz. Litchfield Distillery Blueberry Vodka ½ oz. Wild Moon Lavender 1 oz. honey water (1 part honey: 3 parts water) ¼ oz. lemon juice Garnishes: blueberries, lavender flowers